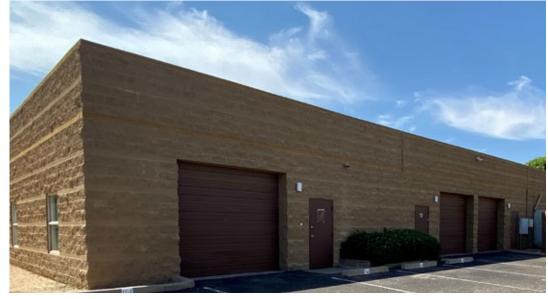

## SCOTTSDALE AIRPARK OFFICE/WAREHOUSE SUITE

### Size:

2,486± sf office & warehouse

### Office:

Reception area

Three (3) private offices

Two (2) large open flex spaces

Kitchen area

One (1) restroom

#### **Warehouse:**

Evaporative cooled

±12' clear height

One (1) 10'x10' rollup garage door