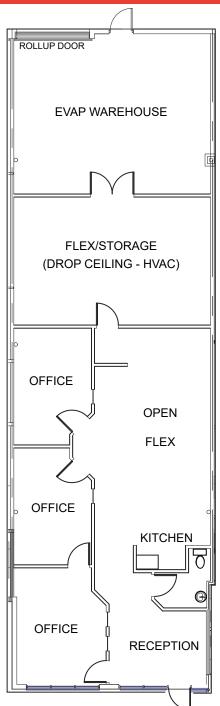

### Size:

2,486± sf office & warehouse

### Office:

Reception area

Three (3) private offices

Two (2) large open flex spaces

Kitchen area

One (1) restroom

#### **Warehouse:**

Evaporative cooled

±12' clear height

One (1) 10'x10' rollup garage door

\*2,486± SF
\*Includes common area SF

NOT TO SCALE II information furnished regarding property for sale, rental or financing is from sources deemed reliable, but no warranty or representation is made to the accuracy thereof and same is submitted to errors, omissions, change of price, rental or other conditions, prior to sale, lease or financing or withdrawal without notice. No liability of any kind is to be imposed on the broker herein. This information has been secured from sources deemed reliable, however, we make no warranties as to its accuracy.